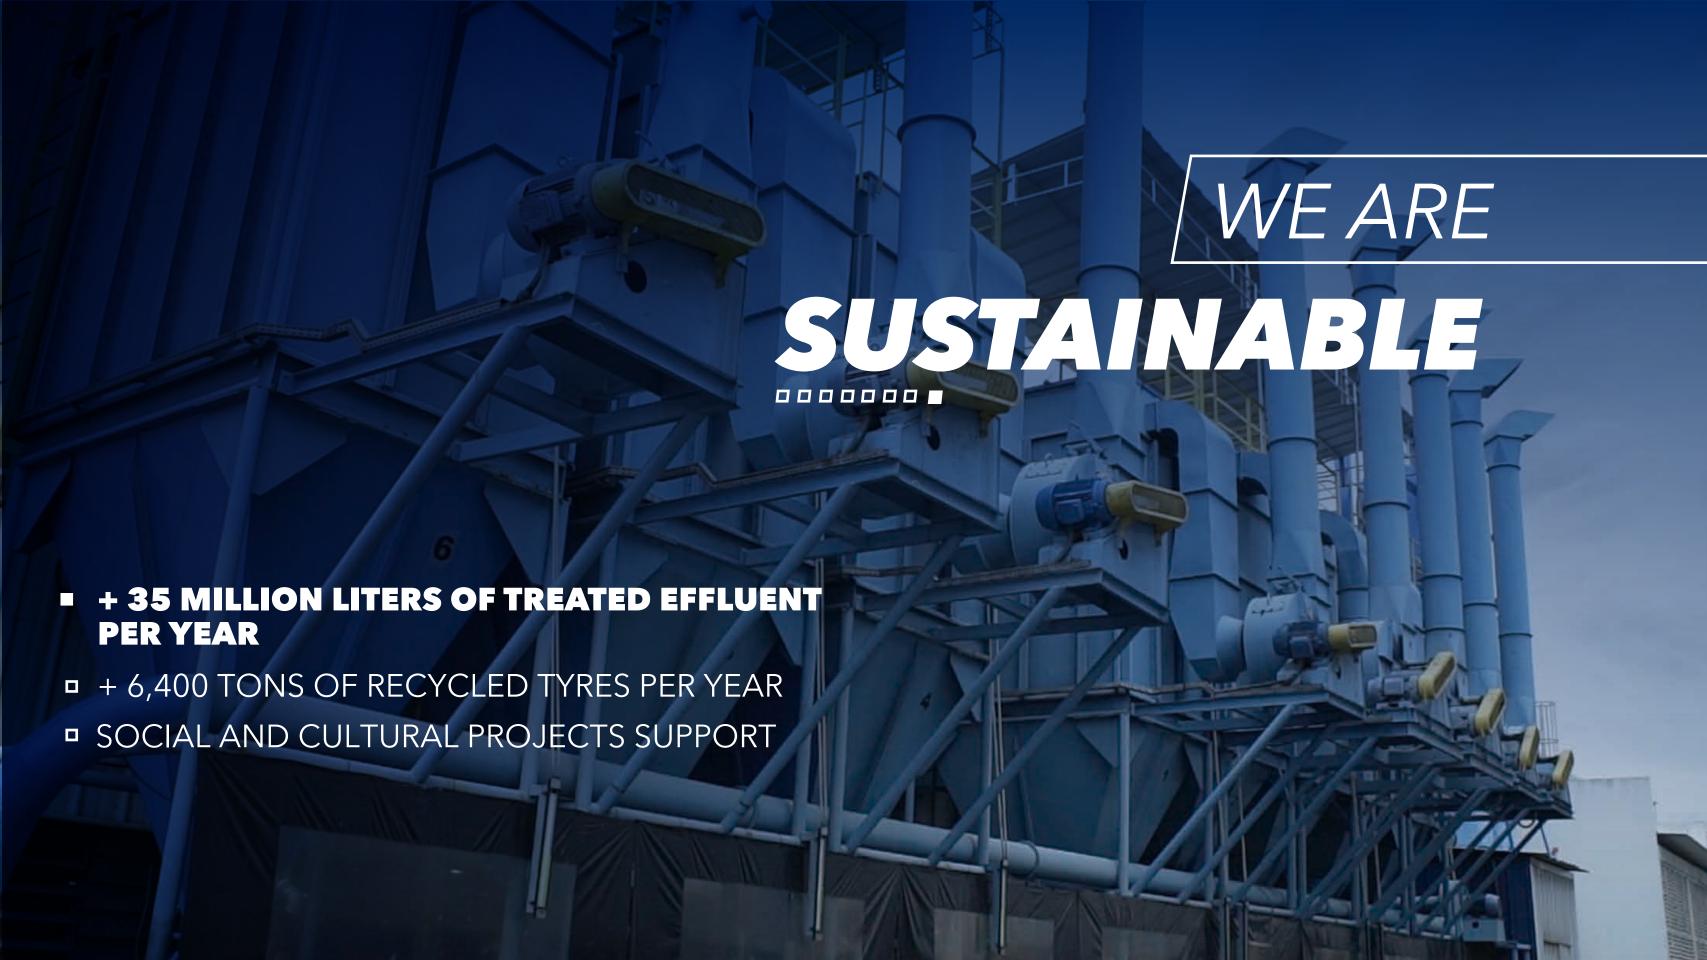

#### **OVER 20,000 HOURS OF TESTS/YEAR**

- + 350 TESTS/YEAR WITH TRUCK TYRES
  - + 150 TESTS/YEAR WITH PICK-UP
    - AND PASSENGER CAR TYRES
- + 100 TESTS/YEAR WITH MOTORCYCLE TYRES •

- WASTE RECYCLING SINCE 1988
- + 2 MILLION LITERS OF RAINWATER
   STORAGE CAPACITY FOR INDUSTRIAL USAGE
- + 171,000 KWH MONTHLY SAVINGS
   WITH NATURAL LIGHTING IN PLANTS