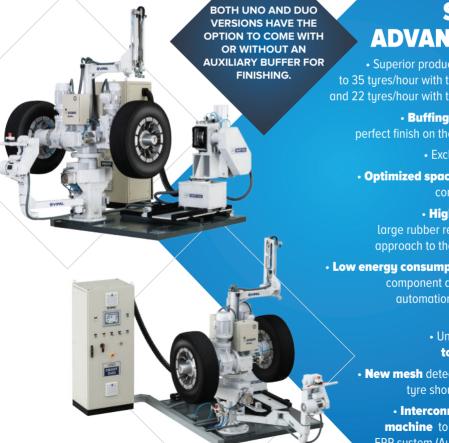

#### **VR01 Smart Uno and Duo**

Competitiveness requires high performance. And that the VR01 Smart Duo has plenty to offer. Its unique spinning tower system ensure more productivity. So, in addition to ensuring the best retreading, you can still have your employees in other areas reducing your retreader operating costs. The Smart is also available in the Uno version – a fixed tower with one expandable rim.

#### **SMART ADVANTAGES**

• Superior productivity: Buffs up to 35 tyres/hour with the Duo version and 22 tyres/hour with the Uno version

> · Buffing high quality: perfect finish on the tyre shoulder

> > Exclusive software

 Optimized space occupancy: compact machine

· High robustness:

large rubber removal at each approach to the buffing tower

· Low energy consumption per tyre: component dimensions and automation ensuring high performance

> Unique spinning tower system®

 New mesh detection device on tyre shoulder (optional)

 Interconnection of the machine to the customer's ERP system (Automatic Setup) (optional)

VOT2200 Heavy Duty is an **unprecedented machine in the market.** With the best technology, **it expedites the strip rubber** onto the AG or OTR tyres with agility and precision. Inovate your shop with the new technology of VOT2200 Heavy Duty and guarantee **an exclusive service for your customers.** 