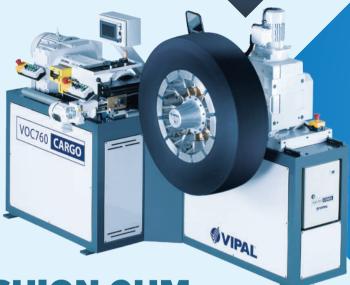

# CUSHION GUM EXTRUDER

VOC760 Cargo

**Need to optimize costs and quality?** With Vipal's cushion gum strips extruder, you ensure **the best and faster application** in the retreading process in the shortest amount of time. **Get top quality** and optimize production within the shop.

#### CARGO ADVANTAGES

• Automatic application layer according to the tyre width and diameter

• Productivity up to 25 tyres/hour

- Touch screen interface for equipment operation
- State-of-the-art automation components
- Reduced comsumption of cushion gum
- Greater precision and consistency in the rubber application to the tyre
- **Time reduction** in the retreading process
- New automatic **adjustment system** or side shapers (optional)
- Interconnection of the machine to the customer's ERP system (Automatic Setup) (optional)