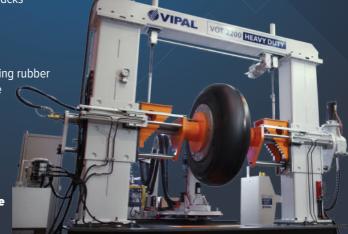

> Unique spinning tower system®

 New mesh detection device on tyre shoulder (optional)

 Interconnection of the machine to the customer's ERP system (Automatic Setup) (optional)

VOT2200 Heavy Duty is an **unprecedented machine in the market.** With the best technology, **it expedites the strip rubber** onto the AG or OTR tyres with agility and precision. Inovate your shop with the new technology of VOT2200 Heavy Duty and guarantee **an exclusive service for your customers.** 

### HEAVY DUTY ADVANTAGES

- Scanner for tyre profile identification
- Inventory reduction: all camelbacks in a single strip rubber
- Ergonomics and safety guarantee during operation
- Assists in cost control by applying rubber to the tyre by weight or by volume of the mould
- Online technical support: fast customer service
- Easier process: Rubber applied in less time
- Interconnection of the machine to the customer's ERP system (Automatic Setup) (optional)