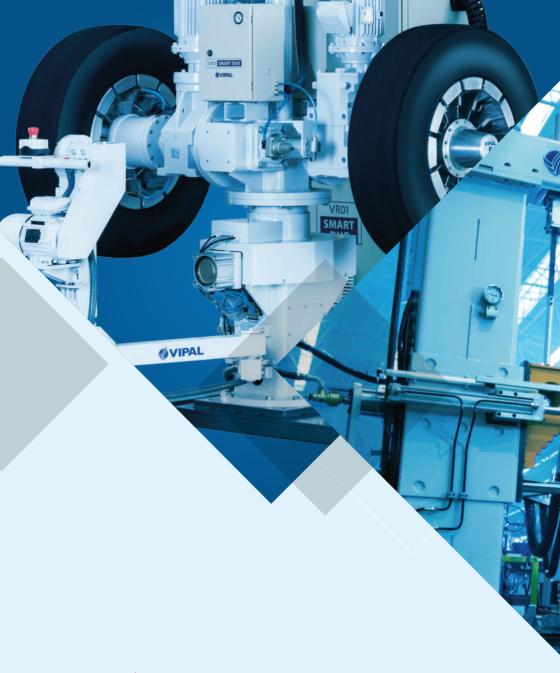

#### **VR01 Smart Uno and Duo**

Competitiveness requires high performance. And that the VR01 Smart Duo has plenty to offer. Its unique spinning tower system ensure more productivity. So, in addition to ensuring the best retreading, you can still have your employees in other areas reducing your retreader operating costs. The Smart is also available in the Uno version – a fixed tower with one expandable rim.

#### **SMART ADVANTAGES**

• Superior productivity: Buffs up to 35 tyres/hour with the Duo version and 22 tyres/hour with the Uno version

> · Buffing high quality: perfect finish on the tyre shoulder

> > Exclusive software

 Optimized space occupancy: compact machine

· High robustness:

large rubber removal at each approach to the buffing tower

· Low energy consumption per tyre: component dimensions and automation ensuring high performance

> Unique spinning tower system®

 New mesh detection device on tyre shoulder (optional)

 Interconnection of the machine to the customer's ERP system (Automatic Setup) (optional)

VOT2200 Heavy Duty is an **unprecedented machine in the market.** With the best technology, **it expedites the strip rubber** onto the AG or OTR tyres with agility and precision. Inovate your shop with the new technology of VOT2200 Heavy Duty and guarantee **an exclusive service for your customers.** 